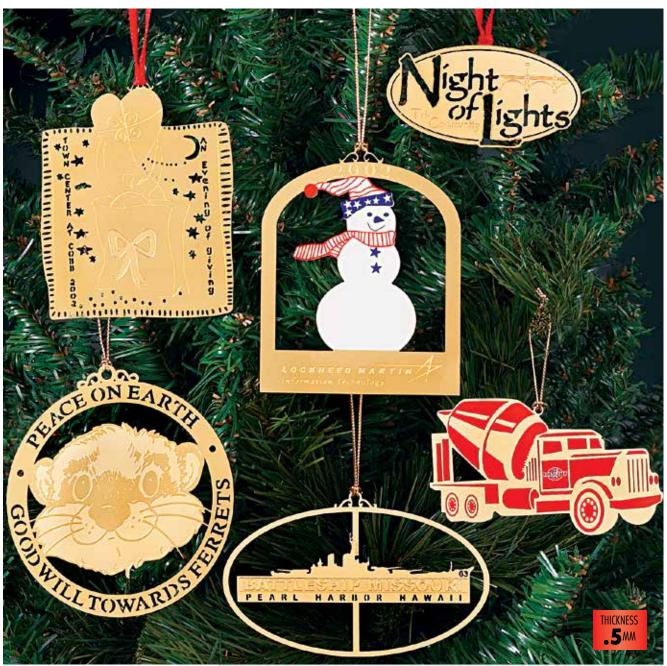

# **CUSTOM BOOKMARKS** and RULERS

THICKNESS

Custom bookmarks and clips are a great way to reproduce your logo, building or anything you can imagine. A great commemorative for

special events. We'll reproduce your design in any shape add etching and knockouts to

complete your keepsake.

bookmarks & rulers

|       |                                        |                                |         |                    | a 15               |                    |                    |                   |
|-------|----------------------------------------|--------------------------------|---------|--------------------|--------------------|--------------------|--------------------|-------------------|
|       | BOOKMA                                 | RKS TO FIT IN                  | 300     | 500                | 1000               | 3000               | 5000               | SETUP             |
| R. A. | #451 gold plated                       | up to 2″ x 2″ square           | \$6.18  | <sup>\$</sup> 4.64 | \$3.99             | \$3.60             | <sup>\$</sup> 3.35 | <sup>\$</sup> 195 |
|       | #461 brass lacquered                   | up to 2" x 2" square           | \$3.72  | \$2.77             | \$2.38             | \$2.03             | \$1.83             | \$195             |
| 26    | #471 stainless steel                   | up to 2" x 2" square           | \$3.17  | \$2.46             | \$2.03             | \$1.79             | \$1.47             | \$195             |
| 2     | #452_gold_plated                       | up to 2 1/2" x 2 1/2" sq.      | \$8.77  | <sup>\$</sup> 6.42 | <sup>\$</sup> 5.75 | <sup>\$</sup> 5.21 | \$4.69             | \$195             |
|       | #462 brass lacquered                   | up to 2 1/2" x 2 1/2" sq.      | \$5.00  | \$3.77             | \$3.30             | \$2.89             | \$2.61             | \$195             |
| YAZN  | #472 stainless steel                   | up to 2 1/2" x 2 1/2" sq.      | \$3.76  | \$2.98             | \$2.53             | \$2.19             | \$1.87             | \$195             |
| HA    | #453_gold_plated                       | up to 3″ round                 | \$10.28 | \$7.95             | <sup>\$</sup> 6.99 | <sup>\$</sup> 6.34 | <sup>\$</sup> 5.48 | \$195             |
| TU    | #463 brass lacquered                   | up to 3″ round                 | \$6.12  | \$4.83             | \$4.06             | \$3.56             | \$3.14             | \$195             |
| 12H   | #473 stainless steel                   | up to 3″ round                 | \$5.16  | \$3.65             | \$3.01             | \$2.57             |                    | \$ 195            |
| 12    | Thickness: .4mm<br>Gold plated brass • | Brass Laquered • Stainless Ste | el      |                    |                    | (2BCDE             | )                  | (G)               |

PACKING: Individual poly bag; DELIVERY: Appx. 4-5 weeks; PROOFS: Paper \$15 (G); Actual \$55 (Z) plus die

Custom Duplex Greeting and Note Cards are available for ornament and bookmark mounting. Cards can be packed in PVC sleeves or in individual re-sealable cello bags. Please check with factory for quote.