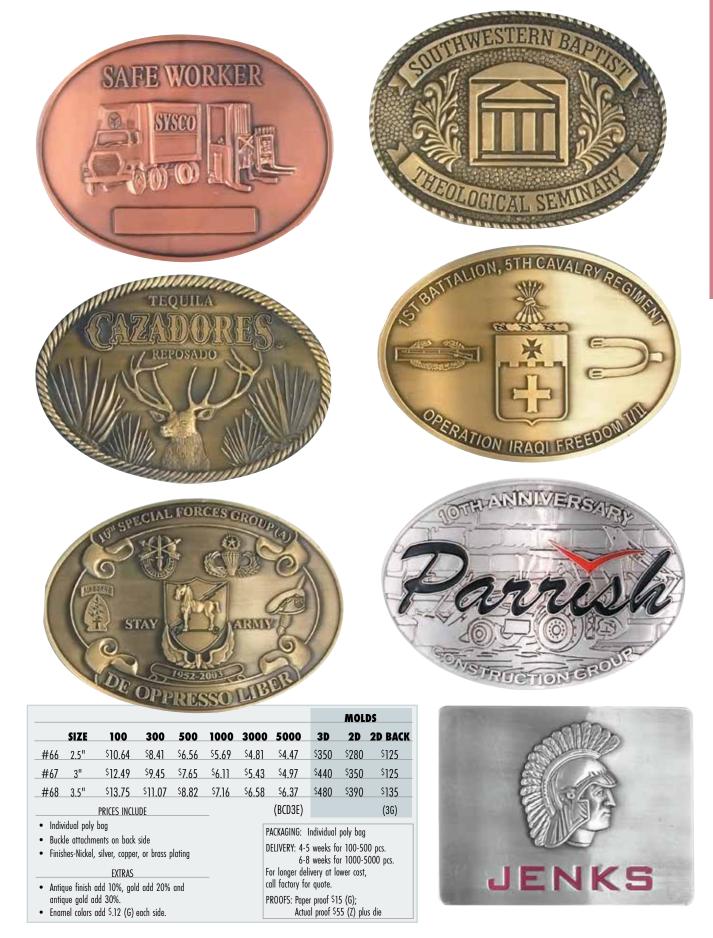

.51 | <sup>\$</sup> 6.88 | <sup>\$</sup> 5.59 | <sup>\$</sup> 5.43 | <sup>\$</sup> 320 |

#### PRICES INCLUDE

Up to 4 soft enamel colors for front & back
 EXTRAS

- FINISHES: bright gold add 20% to unit cost, antique gold add 30% to unit cost, black nickel add 10% to unit cost
- Add \$.12(G) each enamel color or tinted epoxy, each side
- Laser engraving add \$.35(G) each character up to 8
- Square coins add 20% to unit cost
- Diamond cut edge add \$.63(G) each side

PACKING: Individual poly bag APROX. WEIGHT: 1.5" (22g), 2" (48g), 2.5" (77g), 3" (108g) DELIVERY: 250-500 coins 4-5 weeks, 1000-5000 coins 5-6 weeks ACTUAL SAMPLE: \$55 (Z) plus die

# medallions & coins DIE CAST

www.ever-lite.com

asi/52910

Absolute Minimum 250 pcs.

Delivery 10-15 days

# **DIE CAST CUSTOM BELT BUCKLES**



asi/52910

www.ever-lite.com

# **CUSTOM BOOKMARKS** and RULERS

THICKNESS

Custom bookmarks and clips are a great way to reproduce your logo, building or anything you can imagine. A great commemorative for

special events. We'll reproduce your design in any shape add etching and knockouts to

complete your keepsake.

bookmarks & rulers

|       |                                        |                                |         |                    | a 15               |                    |                    |                   |
|-------|----------------------------------------|--------------------------------|---------|--------------------|--------------------|--------------------|--------------------|-------------------|
|       | BOOKMA                                 | RKS TO FIT