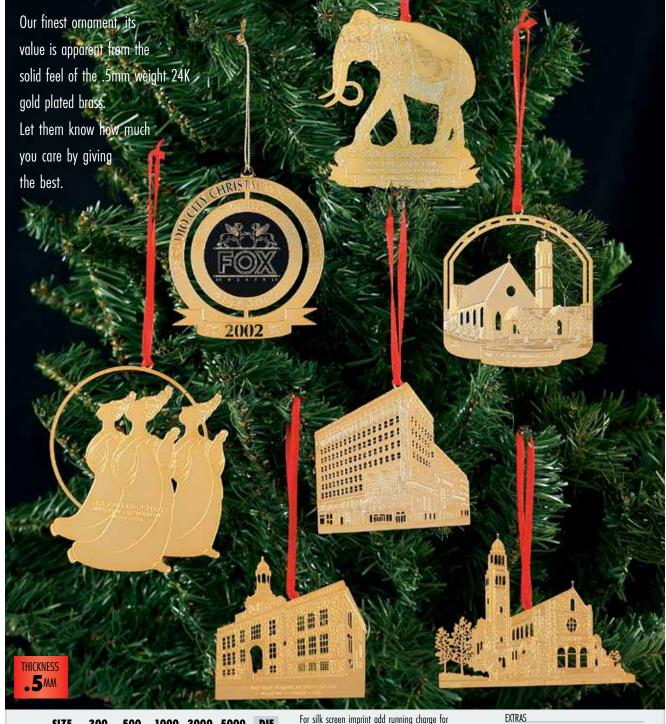

# **CUSTOM BOOKMARKS** and RULERS

THICKNESS

Custom bookmarks and clips are a great way to reproduce your logo, building or anything you can imagine. A great commemorative for

special events. We'll reproduce your design in any shape add etching and knockouts to

complete your keepsake.

bookmarks & rulers

|       |                                        |                                |         |                    | a 15               |                    |                    |                   |
|-------|----------------------------------------|--------------------------------|---------|--------------------|--------------------|--------------------|--------------------|-------------------|
|       | BOOKMA                                 | RKS TO FIT IN                  | 300     | 500                | 1000               | 3000               | 5000               | SETUP             |
| R. A. | #451 gold plated                       | up to 2″ x 2″ square           | \$6.18  | <sup>\$</sup> 4.64 | \$3.99             | \$3.60             | <sup>\$</sup> 3.35 | <sup>\$</sup> 195 |
|       | #461 brass lacquered                   | up to 2" x 2" square           | \$3.72  | \$2.77             | \$2.38             | \$2.03             | \$1.83             | \$195             |
| 26    | #471 stainless steel                   | up to 2" x 2" square           | \$3.17  | \$2.46             | \$2.03             | \$1.79             | \$1.47             | \$195             |
| 2     | #452_gold_plated                       | up to 2 1/2" x 2 1/2" sq.      | \$8.77  | <sup>\$</sup> 6.42 | <sup>\$</sup> 5.75 | <sup>\$</sup> 5.21 | \$4.69             | \$195             |
|       | #462 brass lacquered                   | up to 2 1/2" x 2 1/2" sq.      | \$5.00  | \$3.77             | \$3.30             | \$2.89             | \$2.61             | \$195             |
| YAZN  | #472 stainless steel                   | up to 2 1/2" x 2 1/2" sq.      | \$3.76  | \$2.98             | \$2.53             | \$2.19             | \$1.87             | \$195             |
| HA    | #453_gold_plated                       | up to 3″ round                 | \$10.28 | \$7.95             | <sup>\$</sup> 6.99 | <sup>\$</sup> 6.34 | <sup>\$</sup> 5.48 | \$195             |
| TU    | #463 brass lacquered                   | up to 3″ round                 | \$6.12  | \$4.83             | \$4.06             | \$3.56             | \$3.14             | \$195             |
| 12H   | #473 stainless steel                   | up to 3″ round                 | \$5.16  | \$3.65             | \$3.01             | \$2.57             |                    | \$ 195            |
| 12    | Thickness: .4mm<br>Gold plated brass • | Brass Laquered • Stainless Ste | el      |                    |                    | (2BCDE             | )                  | (G)               |

PACKING: Individual poly bag; DELIVERY: Appx. 4-5 weeks; PROOFS: Paper \$15 (G); Actual \$55 (Z) plus die

Custom Duplex Greeting and Note Cards are available for ornament and bookmark mounting. Cards can be packed in PVC sleeves or in individual re-sealable cello bags. Please check with factory for quote.

<u>#475</u>

<u>3/4" x 6" x .6mm</u>

24K gold plated brass

www.ever-lite.com

asi/52910

|     |                              |                              |                    | and a second       |                    | I G<br>P           | ROVE<br>AYH        | ious  | e THE S                               | EASON                                                                                   |
|-----|------------------------------|------------------------------|--------------------|--------------------|--------------------|--------------------|--------------------|-------|---------------------------------------|-----------------------------------------------------------------------------------------|
| 5   | RULERS                       | SIZE                         | 300                | 500                | 1000               | 3000               | 5000               | SETUP | PACKING: Individual cello bag         |                                                                                         |
| #4  | 70 brass lacquered           | <sup>3</sup> /4″ x 6″ x .6mm | \$5.69             | \$4.88             | \$3.77             | \$3.13             | <sup>\$</sup> 2.60 | \$195 | DELIVERY: Appx. 4 weeks               | PRICES INCLUDE                                                                          |
| #4  | 75 24K gold plated           | ³∕₄″x6″x.6mm                 | <sup>\$</sup> 8.85 | \$7.72             | <sup>\$</sup> 6.28 | \$5.31             | <sup>\$</sup> 4.58 | \$195 | PROOFS: Paper \$15 (G)                | <ul> <li>Red ribbon attached</li> </ul>                                                 |
| #4  | 98 stainless steel           | ³∕₄″ x 6″ x .6mm             | \$3.94             | \$3.32             | <sup>\$</sup> 2.61 | <sup>\$</sup> 2.13 | \$1.81             | \$195 | Actual \$45 (Z)<br>plus die & screen  | EXTRAS                                                                                  |
| Add | l for silk screen imprint \$ | 55 (Z) per color.            |                    |                    |                    |                    | (2BCDE)            | (G)   | Absolute Minimum 300, please call for | <ul> <li>Tassels add \$.34 (Z) for 500-4999,<br/>add \$.32 (Z) for 5000-9999</li> </ul> |
|     |                              | Running per color:           | <sup>\$</sup> 0.42 | <sup>\$</sup> 0.35 | \$0.31             | <sup>\$</sup> 0.28 | (4G)               |       | pricing.                              |                                                                                         |