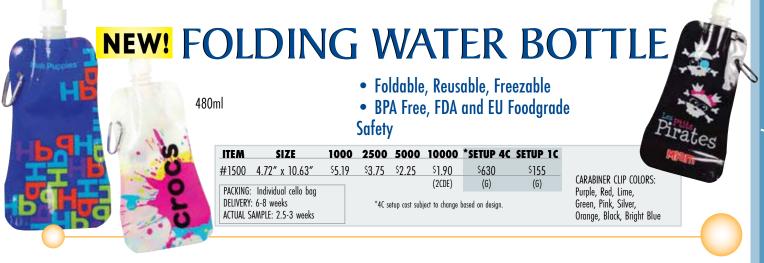

#### **NEW!** SMART SLEEVE MOBILE DEVICE CASES

This flexible soft touch mobile device case is certain to be well received. Brilliant digital full color print gets your logo and message noticed. Micro fiber with foam protects and cleans phones and tablets. Easy in and out, not too tight or loose. Clean design with no buckles or bands to get caught up on.

# Excellent stitching quality and materials make this a worry free promotion!

| CASE SIZE    | 1000                    | 2000                                                                                                                            | 5000                                                                                                                                                                                  | 10000                                                                                                                                                                                                                  | SETUP                                                                                                                                                                                                                                                                                         |
|--------------|-------------------------|---------------------------------------------------------------------------------------------------------------------------------|---------------------------------------------------------------------------------------------------------------------------------------------------------------------------------------|------------------------------------------------------------------------------------------------------------------------------------------------------------------------------------------------------------------------|-----------------------------------------------------------------------------------------------------------------------------------------------------------------------------------------------------------------------------------------------------------------------------------------------|
| 15 x 9 cm    | \$4.34                  | \$4.06                                                                                                                          | \$3.45                                                                                                                                                                                | \$2.62                                                                                                                                                                                                                 | \$75                                                                                                                                                                                                                                                                                          |
| 17 x 10 cm   | \$5.14                  | \$4.84                                                                                                                          | \$4.05                                                                                                                                                                                | \$3.18                                                                                                                                                                                                                 | \$75                                                                                                                                                                                                                                                                                          |
| 21 x 15.5 cm | \$7.37                  | <sup>\$</sup> 6.83                                                                                                              | \$4.69                                                                                                                                                                                | <sup>\$</sup> 4.09                                                                                                                                                                                                     | \$75                                                                                                                                                                                                                                                                                          |
| llo haa      |                         |                                                                                                                                 |                                                                                                                                                                                       | (2CDE)                                                                                                                                                                                                                 | (G)                                                                                                                                                                                                                                                                                           |
| Ū            |                         |                                                                                                                                 |                                                                                                                                                                                       |                                                                                                                                                                                                                        |                                                                                                                                                                                                                                                                                               |
|              | 15 x 9 cm<br>17 x 10 cm | 15 x 9 cm         \$4.34           17 x 10 cm         \$5.14           21 x 15.5 cm         \$7.37           illo bag         ( | 15 x 9 cm         \$4,34         \$4,06           17 x 10 cm         \$5,14         \$4,84           21 x 15.5 cm         \$7,37         \$6,83           illo bag           Custom s | 15 x 9 cm         \$4.34         \$4.06         \$3.45           17 x 10 cm         \$5.14         \$4.84         \$4.05           21 x 15.5 cm         \$7.37         \$6.83         \$4.69           Custom sizes av | 15 x 9 cm         \$4.34         \$4.06         \$3.45         \$2.62           17 x 10 cm         \$5.14         \$4.84         \$4.05         \$3.18           21 x 15.5 cm         \$7.37         \$6.83         \$4.69         \$4.09           (2CDE)           clustom sizes available, |

#### FULL COLOR PHOTO PRINT