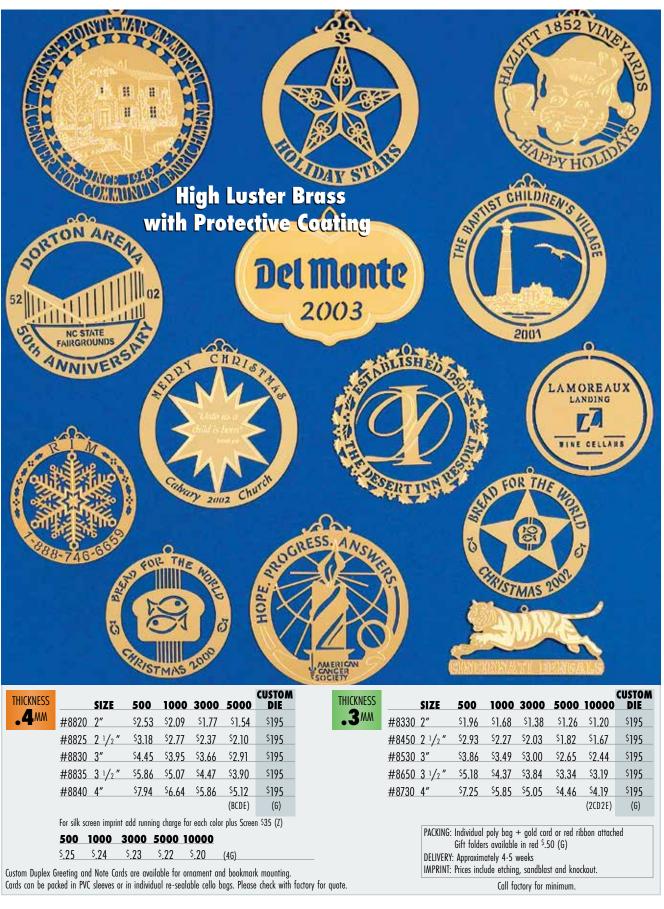

# **CUSTOM BOOKMARKS** and RULERS

THICKNESS

Custom bookmarks and clips are a great way to reproduce your logo, building or anything you can imagine. A great commemorative for

special events. We'll reproduce your design in any shape add etching and knockouts to

complete your keepsake.

bookmarks & rulers

|       |                                        |                                |         |                    | a 15               |                    |                    |                   |
|-------|----------------------------------------|--------------------------------|---------|--------------------|--------------------|--------------------|--------------------|-------------------|
|       | BOOKMA                                 | RKS TO FIT IN                  | 300     | 500                | 1000               | 3000               | 5000               | SETUP             |
| R. A. | #451 gold plated                       | up to 2″ x 2″ square           | \$6.18  | <sup>\$</sup> 4.64 | \$3.99             | \$3.60             | <sup>\$</sup> 3.35 | <sup>\$</sup> 195 |
|       | #461 brass lacquered                   | up to 2" x 2" square           | \$3.72  | \$2.77             | \$2.38             | \$2.03             | \$1.83             | \$195             |
| 26    | #471 stainless steel                   | up to 2" x 2" square           | \$3.17  | \$2.46             | \$2.03             | \$1.79             | \$1.47             | \$195             |
| 2     | #452_gold_plated                       | up to 2 1/2" x 2 1/2" sq.      | \$8.77  | <sup>\$</sup> 6.42 | <sup>\$</sup> 5.75 | <sup>\$</sup> 5.21 | \$4.69             | \$195             |
|       | #462 brass lacquered                   | up to 2 1/2" x 2 1/2" sq.      | \$5.00  | \$3.77             | \$3.30             | \$2.89             | \$2.61             | \$195             |
| YAZN  | #472 stainless steel                   | up to 2 1/2" x 2 1/2" sq.      | \$3.76  | \$2.98             | \$2.53             | \$2.19             | \$1.87             | \$195             |
| HA    | #453_gold_plated                       | up to 3″ round                 | \$10.28 | \$7.95             | <sup>\$</sup> 6.99 | <sup>\$</sup> 6.34 | <sup>\$</sup> 5.48 | \$195             |
| TU    | #463 brass lacquered                   | up to 3″ round                 | \$6.12  | \$4.83             | \$4.06             | \$3.56             | \$3.14             | \$195             |
| 12H   | #473 stainless steel                   | up to 3″ round                 | \$5.16  | \$3.65             | \$3.01             | \$2.57             |                    | \$ 195            |
| 12    | Thickness: .4mm<br>Gold plated brass • | Brass Laquered • Stainless Ste | el      |                    |                    | (2BCDE             | )                  | (G)               |

PACKING: Individual poly bag; DELIVERY: Appx. 4-5 weeks; PROOFS: Paper \$15 (G); Actual \$55 (Z) plus die

Custom Duplex Greeting and Note Cards are available for ornament and bookmark mounting. Cards can be packed in PVC sleeves or in individual re-sealable cello bags. Please check with factory for quote.