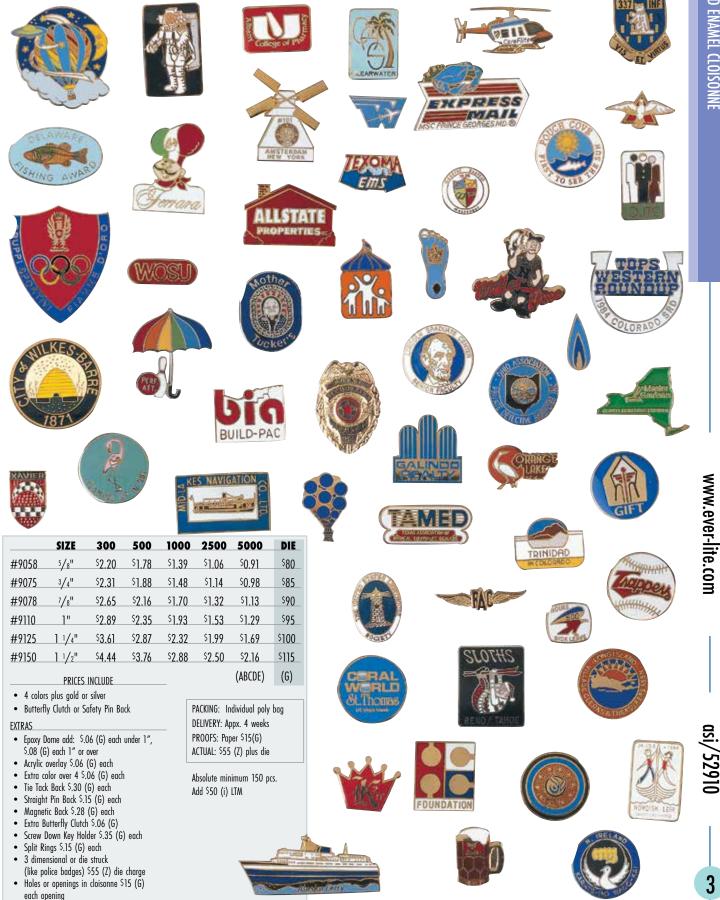

# HARD ENAMEL CLOISONNE PINS

Our finest quality hand enameled die struck pins. For a smooth polished finish with metal and enamel on the same surface, choose hard enamel. Each color is hand enameled and must be separated by metal dividing walls. PMS matches are available at no extra charge.

| Size:<br>Price:<br>extras | 2mm<br>\$0.25              | 2.2mm<br><sup>\$</sup> 0.30 | 2.5mm<br><sup>\$</sup> 0.35 | 3mm<br>\$0.50 | 3.5mm<br><sup>\$</sup> 0.60 | 4mm<br><sup>\$</sup> 0.80<br>(6A) | 2mm<br>2.2mm<br>2.5mm<br>3mm          |
|---------------------------|----------------------------|-----------------------------|-----------------------------|---------------|-----------------------------|-----------------------------------|---------------------------------------|
| • LTM<br>• Rhin           | add \$20 (2<br>estones req | uire hole in                | die                         | Absolute r    | ninimum 150                 | ) pcs.                            | 3.5mm<br>4mm                          |
| add                       | \$15 (G) ea                | ich stone pos               | ition.                      | Colors: em    | erald green                 | , sapphire b                      | lue, diamond, topaz yellow, ruby red, |

Add rhinestones to any of our die struck emblem styles.

rican

• Color or copy changes add \$25 (Z) setup charge

• LTM add \$25 (Z) for changes less than 100 pcs.

Running charge per piece add \$.20 (G)

per change