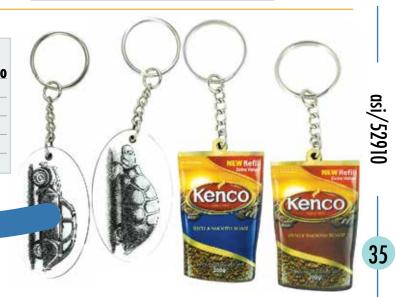

# REVOLVING & 3D DIE CAST CUSTOM KEY CHAINS

Z THONAL MEMORY

#### **REVOLVING CUSTOM KEY CHAINS**

| Size up to | 0 2 <sup>1</sup> /4" | 500                | 1000               | 2500   | 5000               | 10000              | DIE               |
|------------|----------------------|--------------------|--------------------|--------|--------------------|--------------------|-------------------|
| #25        | Nickel Finish        | \$4.99             | \$4.23             | \$3.28 | <sup>\$</sup> 2.69 | <sup>\$</sup> 2.50 | \$420             |
| #26        | Gold Finish          | \$5.54             | \$4.71             | \$3.72 | \$3.08             | \$2.88             | \$420             |
| #27        | Two Tone Finish      | <sup>\$</sup> 6.34 | <sup>\$</sup> 5.46 | \$4.40 | \$3.67             | <sup>\$</sup> 3.45 | <sup>\$</sup> 420 |
|            | (a) - 1 - 1 - 1      |                    |                    |        |                    | (BCD2E)            | (G)               |

#### **DIE CAST KEY CHAINS**

| Size up t | o 2 1/4"              | 500                | 1000   | 2500               | 5000               | 10000              | DIE   |
|-----------|-----------------------|--------------------|--------|--------------------|--------------------|--------------------|-------|
| #28       | Nickel Finish         | \$5.53             | \$4.48 | <sup>\$</sup> 2.98 | \$2.52             | \$2.32             | \$340 |
| #29       | Gold Finish           | <sup>\$</sup> 5.76 | \$4.71 | \$3.30             | <sup>\$</sup> 2.75 | <sup>\$</sup> 2.50 | \$340 |
| #30       | Two Tone Finish       | <sup>\$</sup> 6.56 | \$5.40 | \$3.93             | \$3.32             | \$2.95             | \$340 |
| 1-sided D | )ie \$550 / 2-sided I | Die \$550          | (G)    |                    | (RCD2F)            | (G)                |       |