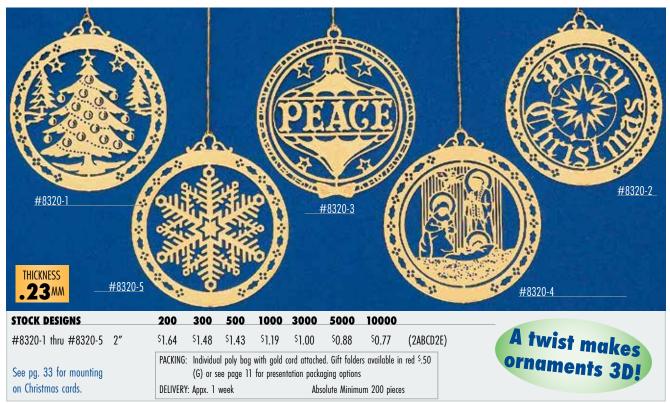

# PHOTO ETCHED BRASS PINS

NEW YORK STATE

A Photo etched base allows finer metal separating walls than die struck pins. Hand filled with soft enamel and baked, available with an optional poly coat dome for added durability and luster.

|                       | SIZE                                                                | 300                             | 500                                                       | 1000                                                      | 2500               | 5000               | 10000  | DIE   |
|-----------------------|---------------------------------------------------------------------|---------------------------------|-----------------------------------------------------------|-----------------------------------------------------------|--------------------|--------------------|--------|-------|
| #7958                 | 5/8"                                                                | \$1.77                          | \$1.32                                                    | \$0.96                                                    | \$0.70             | <sup>\$0.59</sup>  | \$0.57 | \$80  |
| #7975                 | 3/4"                                                                | \$1.87                          | \$1.45                                                    | \$1.08                                                    | \$0.81             | <sup>\$0.69</sup>  | \$0.68 | \$85  |
| #7978                 | 7/8"                                                                | \$2.15                          | \$1.67                                                    | \$1.27                                                    | <sup>\$</sup> 0.95 | \$0.81             | \$0.79 | \$90  |
| #7910                 | ]"                                                                  | <sup>\$</sup> 2.35              | \$1.85                                                    | \$1.41                                                    | \$1.07             | <sup>\$</sup> 0.92 | \$0.89 | \$95  |
| #7925                 | ] 1/4"                                                              | \$3.01                          | <sup>\$</sup> 2.40                                        | \$1.86                                                    | \$1.42             | \$1.23             | \$1.16 | \$100 |
| #7950                 | 1 1/2"                                                              | \$3.73                          | \$3.01                                                    | \$ <b>2.38</b>                                            | \$1.85             | \$1.61             | \$1.55 | \$115 |
| • Butterfl<br>EXTRAS  | PRICES INCLUD<br>y Clutch<br>Dome add:                              | DELIVI                          | NG: Individ<br>ERY: Appx. 4<br>FS: Paper \$1<br>Actual \$ |                                                           | (ABCD2E)           | (G)                |        |       |
| \$.08 (6<br>• Each co | 6) each under<br>6) each 1″ or<br>Ilor over 4 add<br>ge 3 for other | over<br>  <sup>\$</sup> .06 (G) | Add \$5<br>*Scree                                         | te Minimum<br>50 (i) LTM<br>in charge is<br>ers require n | Ć                  |                    | 24     |       |