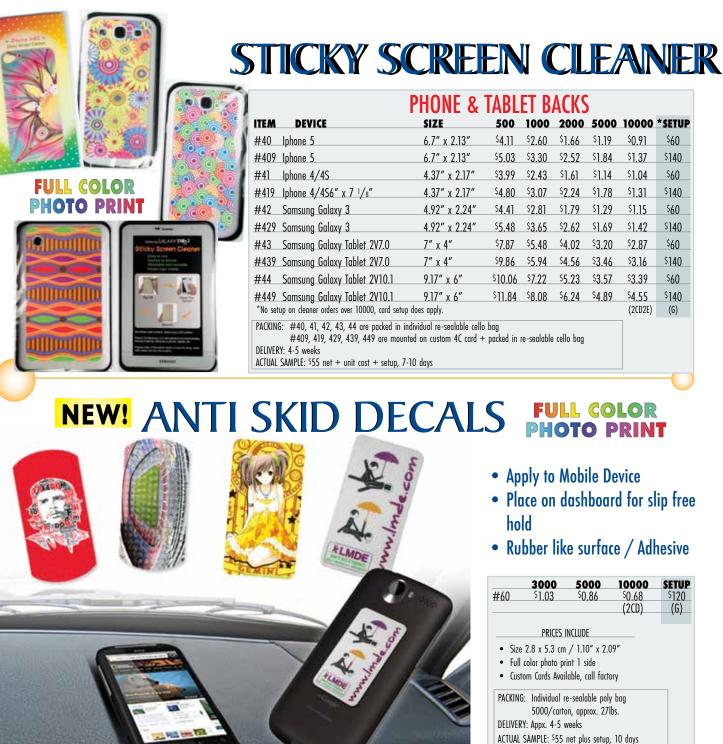

# Hi Tack STICKY SCREEN CLEANERS

Easy to use • Strong adhesion applies to device safely • Keeps logo visible • Washable & **Hi Tack gel back is our strongest adhesion gel!** 4th Generation Antimicrobial Microfiber cloth surface cleans any LCD surface. It sticks to most phones and cases, laptops, cameras & MP3s. The plastic gel backing is a self-adhesive environmentally friendly material. Hi Tack Sticky Screen Cleaners can be washed with water if gel loses its cling.