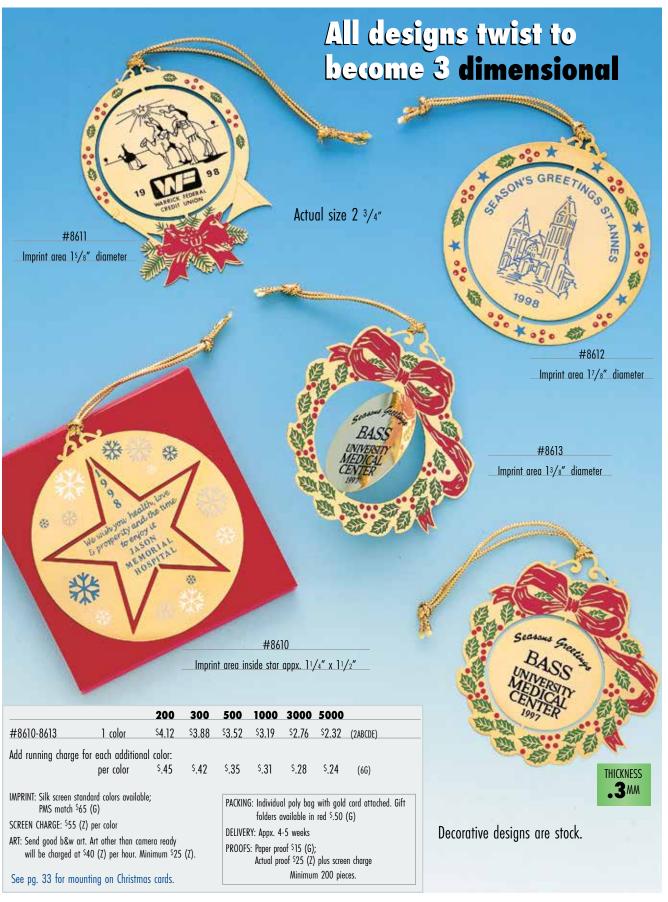

# **EMBROIDERED & DIE SUBLIMATED PATCHES**

RESFL

Dye Sublimated Patches Call factory for quote.

Jumbo Patches Call factory for quote.

asi/52910

2

ΡΛΤΓΗΕς

| IAIC                                                              | IILJ          |                    |                    |                    |                    |                    |                    |                    |
|-------------------------------------------------------------------|---------------|--------------------|--------------------|--------------------|--------------------|--------------------|--------------------|--------------------|
|                                                                   | SIZE          | 100                | 200                | 300                | 500                | 1000               | 3000               | 5000               |
| #1200                                                             | 2"            | <sup>\$</sup> 2.69 | \$1. <b>5</b> 7    | <sup>\$</sup> 0.91 | \$0.68             | <sup>\$</sup> 0.58 | <sup>\$</sup> 0.50 | \$0.45             |
| #1250                                                             | 2 1/2"        | \$2.76             | <sup>\$</sup> 1.56 | <sup>\$</sup> 1.38 | \$1.14             | \$0.94             | \$0.73             | \$0.64             |
| #1300                                                             | 3"            | <sup>\$</sup> 3.78 | <sup>\$</sup> 2.16 | <sup>\$</sup> 1.89 | <sup>\$</sup> 1.36 | <sup>\$</sup> 1.05 | <sup>\$</sup> 0.80 | \$0.71             |
| #1350                                                             | <b>3</b> 1/2" | \$4.44             | <sup>\$</sup> 2.80 | <sup>\$</sup> 2.18 | <sup>\$</sup> 1.54 | <sup>\$</sup> 1.26 | <sup>\$0.95</sup>  | \$0.84             |
| #1400                                                             | 4"            | \$5.78             | \$3.56             | \$ <b>2.9</b> 1    | \$2.13             | <sup>\$</sup> 1.56 | <sup>\$</sup> 1.25 | \$1.12             |
| #1450                                                             | <b>4</b> 1/2" | <sup>\$</sup> 6.36 | \$3.88             | \$3.27             | <sup>\$</sup> 2.71 | <sup>\$</sup> 2.15 | <sup>\$</sup> 1.75 | <sup>\$</sup> 1.55 |
| #1500                                                             | 5″            | \$7.56             | \$4.80             | \$4.00             | \$2.77             | \$2.20             | \$1.82             | \$1.61             |
| Dye Sublimated & Jumbo Patches - Call factory for quote. (3ABCDE) |               |                    |                    |                    |                    |                    |                    |                    |

#### PRICES INCLUDE

- Up to 7 colors
- 50% embroidered area

#### EXTRAS

OSTO

- Add \$.05 (Z) per additional color
- Add 20% if embroidery reaches 75%
- Add 30% if embroidery reaches 100%
- Add 30% for metallic thread
- Add <sup>\$</sup>.04 (Z) per inch for iron on backing

#### **APPLIQUES**

|       | SIZE   | 1000               | 3000               | 5000               | 9000               | 15000              | 20000              |
|-------|--------|--------------------|--------------------|--------------------|--------------------|--------------------|--------------------|
| #1610 | ]"     | <sup>\$</sup> 0.75 | <sup>\$</sup> 0.59 | <sup>\$</sup> 0.44 | <sup>\$</sup> 0.33 | <sup>\$</sup> 0.26 | <sup>\$</sup> 0.20 |
| #1625 | 1 1/4" | <sup>\$</sup> 0.91 | \$0.76             | <sup>\$0.59</sup>  | <sup>\$</sup> 0.42 | <sup>\$</sup> 0.32 | <sup>\$</sup> 0.26 |
| #1650 | 1 1/2" | \$1.04             | \$0.86             | \$0.68             | <sup>\$</sup> 0.50 | \$0.39             | \$0.34             |
| #1675 | ] 3/4" | <sup>\$</sup> 1.07 | <sup>\$</sup> 0.95 | <sup>\$</sup> 0.75 | <sup>\$</sup> 0.59 | <sup>\$</sup> 0.48 | <sup>\$</sup> 0.39 |
|       |        |                    |                    |                    |                    |                    | (3ABCD)            |

#### PRICES INCLUDE

NO SET-UP CHARGE

SIZE: length + width  $\div$  2

DELIVERY: Appx. 4 weeks

Absolute Minimum 100 pcs.

Actual Sample \$65 (Z)

NO TAPE CHARGE

- 100% stitching
- Adhesive back
- DELIVERY: Appx. 4 weeks

Absolute Minimum 100 pcs. Actual Sample \$65 (Z)