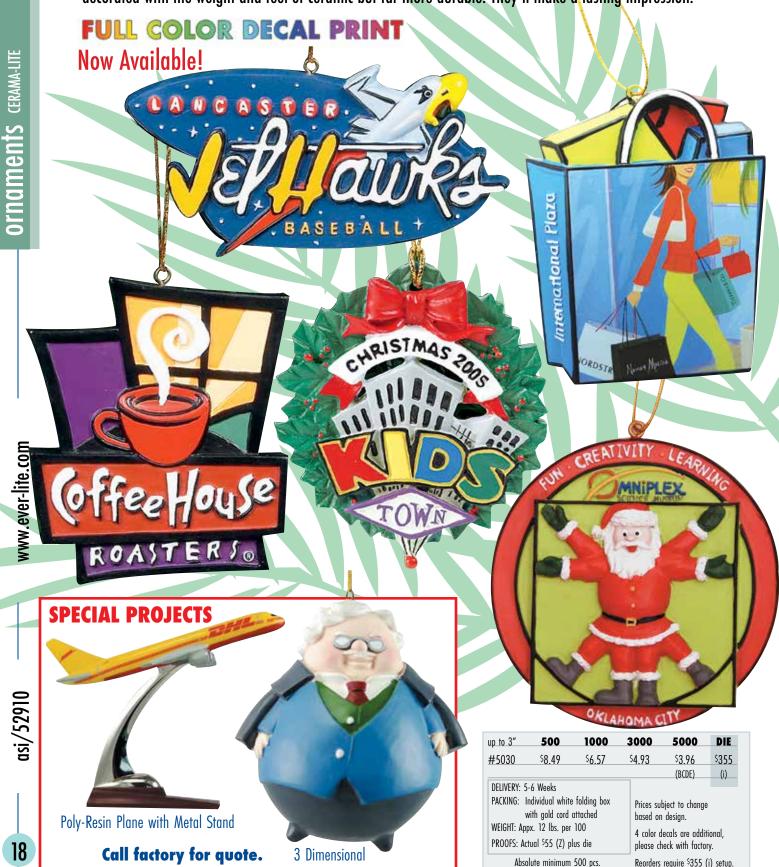

# **EMBROIDERED & DIE SUBLIMATED PATCHES**

RESFL

Dye Sublimated Patches Call factory for quote.

Jumbo Patches Call factory for quote.

asi/52910

2

ΡΛΤΓΗΕς

| IAIC                                                              | IILJ          |                    |                    |                    |                    |                    |                    |                    |
|-------------------------------------------------------------------|---------------|--------------------|--------------------|--------------------|--------------------|--------------------|--------------------|--------------------|
|                                                                   | SIZE          | 100                | 200                | 300                | 500                | 1000               | 3000               | 5000               |
| #1200                                                             | 2"            | <sup>\$</sup> 2.69 | \$1. <b>5</b> 7    | <sup>\$</sup> 0.91 | \$0.68             | <sup>\$</sup> 0.58 | <sup>\$</sup> 0.50 | \$0.45             |
| #1250                                                             | 2 1/2"        | \$2.76             | <sup>\$</sup> 1.56 | <sup>\$</sup> 1.38 | \$1.14             | \$0.94             | \$0.73             | \$0.64             |
| #1300                                                             | 3"            | <sup>\$</sup> 3.78 | <sup>\$</sup> 2.16 | <sup>\$</sup> 1.89 | <sup>\$</sup> 1.36 | <sup>\$</sup> 1.05 | <sup>\$</sup> 0.80 | \$0.71             |
| #1350                                                             | <b>3</b> 1/2" | \$4.44             | <sup>\$</sup> 2.80 | <sup>\$</sup> 2.18 | <sup>\$</sup> 1.54 | <sup>\$</sup> 1.26 | <sup>\$0.95</sup>  | \$0.84             |
| #1400                                                             | 4"            | \$5.78             | \$3.56             | \$ <b>2.9</b> 1    | \$2.13             | <sup>\$</sup> 1.56 | <sup>\$</sup> 1.25 | \$1.12             |
| #1450                                                             | <b>4</b> 1/2" | <sup>\$</sup> 6.36 | \$3.88             | \$3.27             | <sup>\$</sup> 2.71 | <sup>\$</sup> 2.15 | <sup>\$</sup> 1.75 | <sup>\$</sup> 1.55 |
| #1500                                                             | 5″            | \$7.56             | \$4.80             | \$4.00             | \$2.77             | \$2.20             | \$1.82             | \$1.61             |
| Dye Sublimated & Jumbo Patches - Call factory for quote. (3ABCDE) |               |                    |                    |                    |                    |                    |                    |                    |

#### PRICES INCLUDE

- Up to 7 colors
- 50% embroidered area

#### EXTRAS

OSTO

- Add \$.05 (Z) per additional color
- Add 20% if embroidery reaches 75%
- Add 30% if embroidery reaches 100%
- Add 30% for metallic thread
- Add <sup>\$</sup>.04 (Z) per inch for iron on backing