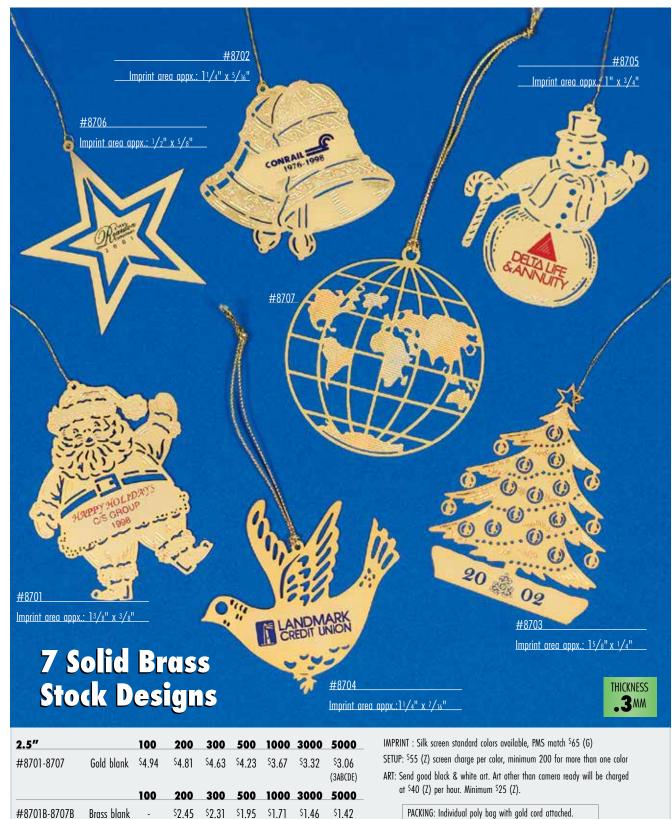

# HARD ENAMEL CLOISONNE PINS

Our finest quality hand enameled die struck pins. For a smooth polished finish with metal and enamel on the same surface, choose hard enamel. Each color is hand enameled and must be separated by metal dividing walls. PMS matches are available at no extra charge.

asi/52910

# SILK SCREENED on BRASS PINS

| SCREEN                                                                                    |                |                    |                                   |                    |                       |                    |         | +                        |
|-------------------------------------------------------------------------------------------|----------------|--------------------|-----------------------------------|--------------------|-----------------------|--------------------|---------|--------------------------|
|                                                                                           | SIZE           | 300                | 500                               | 1000               | 2500                  | 5000               | DIE     | SETUP                    |
| #6062                                                                                     | 1/2"           | \$2.49             | \$1.75                            | \$1.37             | \$1.05                | <sup>\$</sup> 0.90 | \$30    | \$35 per color           |
| #6075                                                                                     | 3/4"           | \$2.54             | \$1.80                            | \$1.41             | \$1.09                | \$0.93             | \$30    | \$35 per color           |
| #6078                                                                                     | 7/8"           | <sup>\$</sup> 2.78 | \$1.99                            | <sup>\$</sup> 1.56 | <sup>\$</sup> 1.20    | <sup>\$</sup> 1.02 | \$30    | \$35 per color           |
| #6110                                                                                     | יין            | \$3.04             | \$2.20                            | \$1.73             | \$1.33                | \$1.14             | \$30    | \$35 per color           |
| #6125                                                                                     | ] 1/4"         | \$3.59             | \$2.64                            | \$2.08             | <sup>\$</sup> 1.59    | \$1.36             | \$30    | \$35 per color           |
| #6151 pri                                                                                 | CESI INVELUIDE | \$4.27 p           | ACK13621nd                        | ividual 551y       | <sub>baa</sub> \$1.96 | <sup>\$</sup> 1.68 | \$47    | \$35 per color           |
| <ul><li>Butterfly Clutch</li><li>Epoxy Dome</li><li>See page 3 for other extras</li></ul> |                |                    | ELIVERY: Ap<br>ROOFS: Pap<br>Actu | px. 4 weeks        |                       | Add \$50           | (i) LTM | 150 pcs.<br>new screens. |