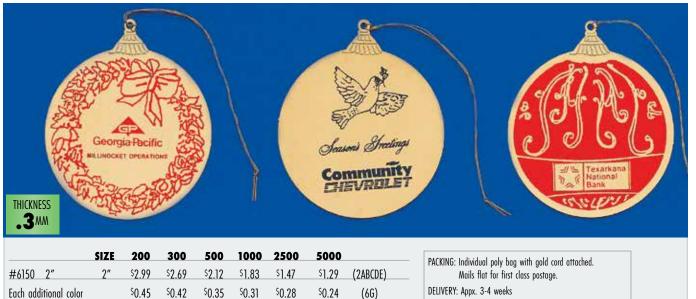

# **EMBROIDERED & DIE SUBLIMATED PATCHES**

RESFL

Dye Sublimated Patches Call factory for quote.

Jumbo Patches Call factory for quote.

asi/52910

2

ΡΛΤΓΗΕς

| IAIC                                                              | IILJ          |                    |                    |                    |                    |                    |                    |                    |
|-------------------------------------------------------------------|---------------|--------------------|--------------------|--------------------|--------------------|--------------------|--------------------|--------------------|
|                                                                   | SIZE          | 100                | 200                | 300                | 500                | 1000               | 3000               | 5000               |
| #1200                                                             | 2"            | <sup>\$</sup> 2.69 | \$1. <b>5</b> 7    | <sup>\$</sup> 0.91 | \$0.68             | <sup>\$</sup> 0.58 | <sup>\$</sup> 0.50 | \$0.45             |
| #1250                                                             | 2 1/2"        | \$2.76             | <sup>\$</sup> 1.56 | <sup>\$</sup> 1.38 | \$1.14             | \$0.94             | \$0.73             | \$0.64             |
| #1300                                                             | 3"            | <sup>\$</sup> 3.78 | <sup>\$</sup> 2.16 | <sup>\$</sup> 1.89 | <sup>\$</sup> 1.36 | <sup>\$</sup> 1.05 | <sup>\$</sup> 0.80 | \$0.71             |
| #1350                                                             | <b>3</b> 1/2" | \$4.44             | <sup>\$</sup> 2.80 | <sup>\$</sup> 2.18 | <sup>\$</sup> 1.54 | <sup>\$</sup> 1.26 | <sup>\$0.95</sup>  | \$0.84             |
| #1400                                                             | 4"            | \$5.78             | \$3.56             | \$ <b>2.9</b> 1    | \$2.13             | <sup>\$</sup> 1.56 | <sup>\$</sup> 1.25 | \$1.12             |
| #1450                                                             | <b>4</b> 1/2" | <sup>\$</sup> 6.36 | \$3.88             | \$3.27             | <sup>\$</sup> 2.71 | <sup>\$</sup> 2.15 | <sup>\$</sup> 1.75 | <sup>\$</sup> 1.55 |
| #1500                                                             | 5″            | \$7.56             | \$4.80             | \$4.00             | \$2.77             | \$2.20             | \$1.82             | \$1.61             |
| Dye Sublimated & Jumbo Patches - Call factory for quote. (3ABCDE) |               |                    |                    |                    |                    |                    |                    |                    |