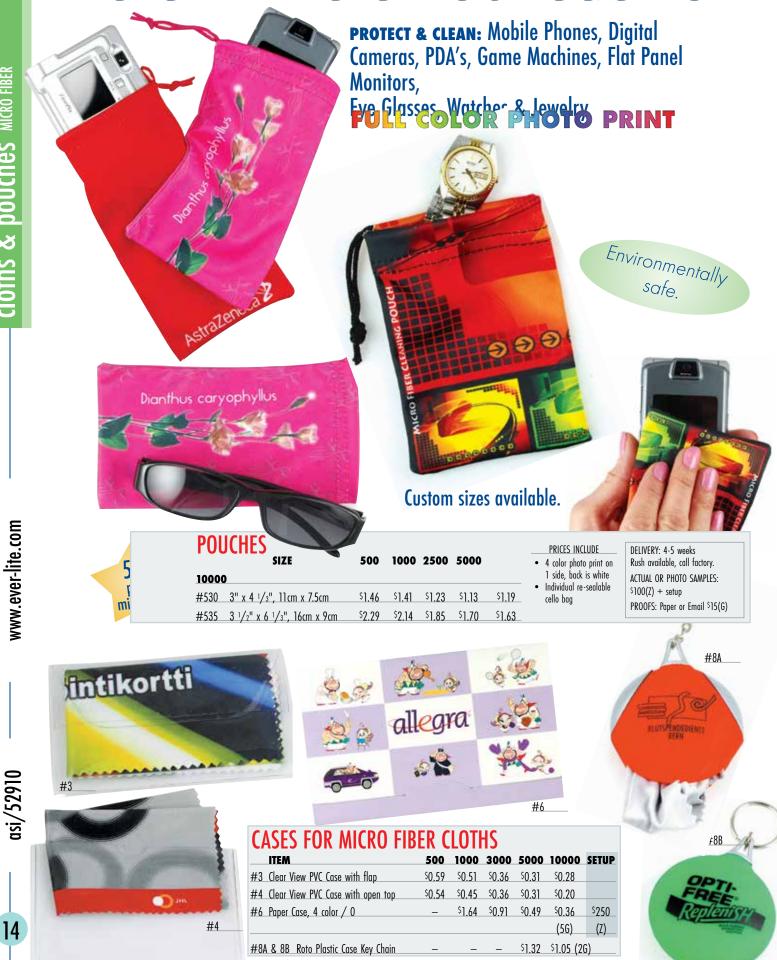

# **MICRO FIBER CLOTHS & POUCHES**

#### PRICE BREAK! MICRO FIBER CLEANING CLOTHS PERFECT FOR: mobile phones, PDA's, cameras & lenses, flat panel monitors, eye glasses, CD's, watches and

Double sided cloths have smooth or suede 4C printed microfiber on one side and back is solid color plush microfiber terry towel.

#### FULL COLOR PHOTO PRINT

#543

#### **NEW!** DOUBLE SIDED CLOTH

| SIZE *5" x 7"                                            | 500                | 1000               | 2500               | 5000               | 10000              | SETUP      |
|----------------------------------------------------------|--------------------|--------------------|--------------------|--------------------|--------------------|------------|
| #540 smooth/towel, digital print                         | \$2.43             | \$2.08             | \$1. <b>92</b>     | <sup>\$</sup> 1.55 | \$].44             | \$35       |
| #541 smooth/towel, silk screen                           | \$2.19             | \$1.86             | \$1.70             | \$1.26             | \$1.13             | \$40/color |
| #543 smooth/towel+pocket, digital print                  | <sup>\$</sup> 2.70 | <sup>\$</sup> 2.58 | <sup>\$</sup> 2.23 | <sup>\$</sup> 2.03 | <sup>\$</sup> 1.92 | \$35       |
| #544 suede/towel, digital print                          | \$2.57             | \$2.18             | \$2.02             | \$1.69             | \$1.58             | \$35       |
| #545 suede/towel, silk screen                            | \$2.30             | \$1.96             | \$1.80             | \$1.53             | \$1.38             | \$40/color |
| *Size 5 9/10" x 5 9/10" also available at same cost, ple | ease specify.      |                    |                    | (5C)               | (G)                |            |

DELIVERY: Approx. 4-5 weeks, rush available ACTUAL or PHOTO SAMPLE: <sup>\$</sup>55(Z) + setup PAPER/EMAIL SAMPLE: <sup>\$</sup>15(G)

- PRICES INCLUDE
- Full color photo print or silk screen front
- Back side terry comes in 4 solid color choices
- Stitched edge in standard colors
- Individual re-sealable cello bag

#### **FULL COLOR PHOTO PRINT**

Custom sizes available.

Considering the second se

#### MICROFIBER SUEDE SEWN EDGE CLOTH

| SIZE                         |                 | 500                | 1000               | 3000               | 5000               | 10000              |
|------------------------------|-----------------|--------------------|--------------------|--------------------|--------------------|--------------------|
| #500S <u>4 3/4" x 4 3/4"</u> | 1-sided imprint | \$1.60             | \$1.46             | \$1.19             | <sup>\$0.92</sup>  | \$0.84             |
| 12cm x 12cm                  | 2-sided imprint | <sup>\$</sup> 2.01 | <sup>\$</sup> 1.69 | \$1.41             | \$1.11             | \$1.00             |
| #505S <u>4 3/4″ x 6 7/8″</u> | 1-sided imprint | \$1 <b>.9</b> 1    | <sup>\$</sup> 1.54 | \$1.33             | \$1.18             | \$1.07             |
| 12cm x 17.5cm                | 2-sided imprint | \$2.33             | <sup>\$</sup> 2.05 | \$1.75             | \$1.40             | \$1.28             |
| #507S <u>6″x6″</u>           | 1-sided imprint | <sup>\$</sup> 1.95 | <sup>\$</sup> 1.73 | <sup>\$</sup> 1.45 | <sup>\$</sup> 1.22 | \$1,11             |
| 15cm x 15cm                  | 2-sided imprint | \$ <b>2.38</b>     | <sup>\$</sup> 2.05 | \$1.75             | \$1.46             | \$1.33             |
| #515S <u>6" x 7 1/8</u> "    | 1-sided imprint | \$2.20             | \$ <b>1.94</b>     | \$1.66             | \$1.42             | \$1.30             |
| 15cm x 18cm                  | 2-sided imprint | <sup>\$</sup> 2.74 | <sup>\$</sup> 2.31 | \$2.00             | <sup>\$</sup> 1.72 | <sup>\$</sup> 1.58 |
| #520S <u>7 7/8″ x 7 7/8″</u> | 1-sided imprint | \$ <b>2.93</b>     | \$ <u>2.</u> 39    | \$2.10             | \$1.86             | \$1.70             |
| 20cm x 20cm                  | 2-sided imprint | \$3.52             | \$ <b>2.97</b>     | \$2.58             | \$ <b>2.28</b>     | \$2.12             |
|                              |                 |                    |                    |                    |                    | (5C)               |

PRICES INCLUDE

• Full color photo print on 1 side, back is white

Individual re-sealable cello bag

DELIVERY: Approx. 4-5 weeks, rush available ACTUAL or PHOTO SAMPLE: <sup>\$</sup>55(Z) + setup PAPER/EMAIL SAMPLE: <sup>\$</sup>15(G) asi/52910