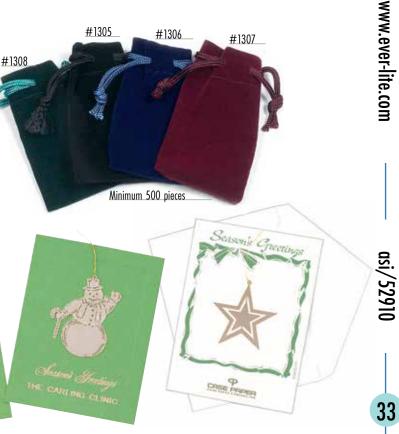

x 7″   | \$ <b>.98</b>     | \$ <b>.93</b>     | \$ <b>.92</b>     | \$.90             | \$ <b>.89</b>     |

COLOR: red, burgandy, purple, blue, green, black, gray

Insertion not included. Imprinting is not available, check with factory. Delivery 3-5 days.

Custom size pouches available minimum (1000 pcs.)

#### **GREETING CARDS** for Ornaments & Bookmarks

Custom Duplex Greeting and Note Cards are available for ornament and bookmark mounting. Cards can be packed in PVC sleeves or in individual re-sealable cello bags. Check with factory for quote. Ornaments sold separately.

> \*Ornaments or bookmarks are mount into card, envelopes packed separate not inserted.





#7805 \$1.90 each (Z) 4 x 4 x 1" available in black



\*Call factory for imprinting pricing.

gloss or white swirl #1305



#1306

# HD LENTICULAR Advertising Products

| buttons, magnets, mouse pads | Create Dynamic Visual Effects <ul> <li>Show Before and After Imaging</li> <li>Make Logos Pop Off the Surface</li> <li>Develop Motion and Animation</li> <li>Add Dimension to Your Graphics</li> </ul>