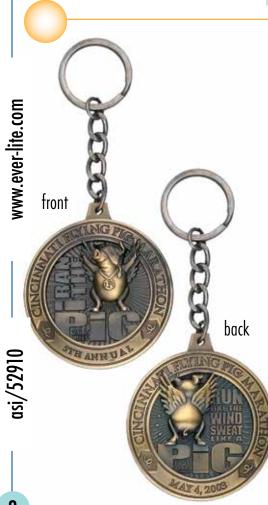

| \$4.71             | \$3.72 | \$3.08             | \$2.88             | \$420             |
| #27        | Two Tone Finish      | <sup>\$</sup> 6.34 | <sup>\$</sup> 5.46 | \$4.40 | \$3.67             | <sup>\$</sup> 3.45 | <sup>\$</sup> 420 |
|            | (a) - 1 - 1 - 1      |                    |                    |        |                    | (BCD2E)            | (G)               |

Setup \$600 (G). Enamel Color add \$0.12 (G) each color, each side. Prices subject to change based on design. Call factory for quote.

|   | PRIC | es incli | JDF  |
|---|------|----------|------|
| • | 4/4  | enamel   | cent |

OXTRO

SCORPION

ACA

• 1/1 outer ring

PACKING: Individual poly bag DELIVERY: Appx. 5 weeks PROOFS: Paper proof \$15 (G) Actual proof \$55 (Z) plus die

Minimum 500 pieces





#### **DIE CAST KEY CHAINS**

| Size up t | o 2 1/4"              | 500                | 1000   | 2500               | 5000               | 10000              | DIE   |
|-----------|-----------------------|--------------------|--------|--------------------|--------------------|--------------------|-------|
| #28       | Nickel Finish         | \$5.53             | \$4.48 | <sup>\$</sup> 2.98 | \$2.52             | \$2.32             | \$340 |
| #29       | Gold Finish           | <sup>\$</sup> 5.76 | \$4.71 | \$3.30             | <sup>\$</sup> 2.75 | <sup>\$</sup> 2.50 | \$340 |
| #30       | Two Tone Finish       | <sup>\$</sup> 6.56 | \$5.40 | \$3.93             | \$3.32             | \$2.95             | \$340 |
| 1-sided D | )ie \$550 / 2-sided I | Die \$550          | (G)    |