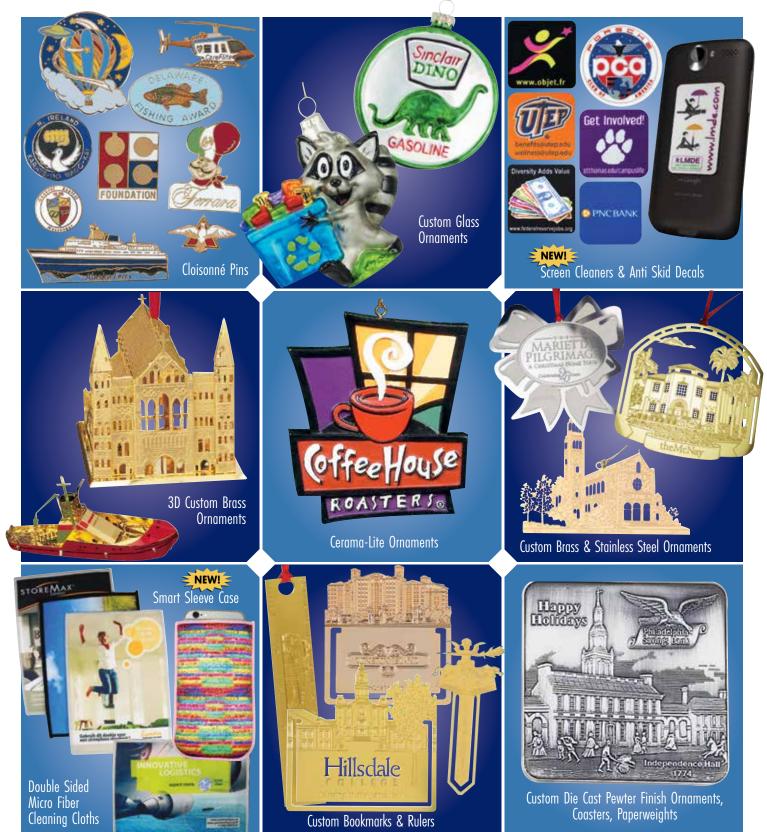

# **CUSTOM BOOKMARKS** and RULERS

THICKNESS

Custom bookmarks and clips are a great way to reproduce your logo, building or anything you can imagine. A great commemorative for

special events. We'll reproduce your design in any shape add etching and knockouts to

complete your keepsake.

bookmarks & rulers

|       |                                        |                                |         |                    | a 15               |                    |                    |                   |
|-------|----------------------------------------|--------------------------------|---------|--------------------|--------------------|--------------------|--------------------|-------------------|
|       | BOOKMA                                 | RKS TO FIT IN                  | 300     | 500                | 1000               | 3000               | 5000               | SETUP             |
| R. A. | #451 gold plated                       | up to 2″ x 2″ square           | \$6.18  | <sup>\$</sup> 4.64 | \$3.99             | \$3.60             | <sup>\$</sup> 3.35 | <sup>\$</sup> 195 |
|       | #461 brass lacquered                   | up to 2" x 2" square           | \$3.72  | \$2.77             | \$2.38             | \$2.03             | \$1.83             | \$195             |
| 26    | #471 stainless steel                   | up to 2" x 2" square           | \$3.17  | \$2.46             | \$2.03             | \$1.79             | \$1.47             | \$195             |
| 2     | #452_gold_plated                       | up to 2 1/2" x 2 1/2" sq.      | \$8.77  | <sup>\$</sup> 6.42 | <sup>\$</sup> 5.75 | <sup>\$</sup> 5.21 | \$4.69             | \$195             |
|       | #462 brass lacquered                   | up to 2 1/2" x 2 1/2" sq.      | \$5.00  | \$3.77             | \$3.30             | \$2.89             | \$2.61             | \$195             |
| YAZN  | #472 stainless steel                   | up to 2 1/2" x 2 1/2" sq.      | \$3.76  | \$2.98             | \$2.53             | \$2.19             | \$1.87             | \$195             |
| HA    | #453_gold_plated                       | up to 3″ round                 | \$10.28 | \$7.95             | <sup>\$</sup> 6.99 | <sup>\$</sup> 6.34 | <sup>\$</sup> 5.48 | \$195             |
| TU    | #463 brass lacquered                   | up to 3″ round                 | \$6.12  | \$4.83             | \$4.06             | \$3.56             | \$3.14             | \$195             |
| 12H   | #473 stainless steel                   | up to 3″ round                 | \$5.16  | \$3.65             | \$3.01             | \$2.57             |                    | \$ 195            |
| 12    | Thickness: .4mm<br>Gold plated brass • | Brass Laquered • Stainless Ste | el      |                    |                    | (2BCDE             | )                  | (G)               |

#### **NEW!** SMART SLEEVE MOBILE DEVICE CASES

This flexible soft touch mobile device case is certain to be well received. Brilliant digital full color print gets your logo and message noticed. Micro fiber with foam protects and cleans phones and tablets. Easy in and out, not too tight or loose. Clean design with no buckles or bands to get caught up on.

# **MICRO FIBER CLOTHS & POUCHES**

#### PRICE BREAK! MICRO FIBER CLEANING CLOTHS PERFECT FOR: mobile phones, PDA's, cameras & lenses, flat panel monitors, eye glasses, CD's, watches and

Double sided cloths have smooth or suede 4C printed microfiber on one side and back is solid color plush microfiber terry towel.