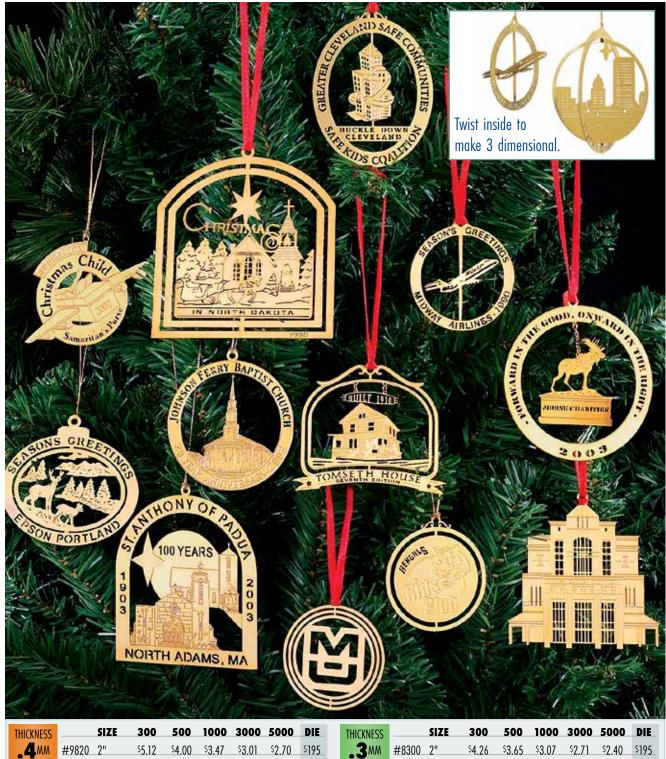

# **CUSTOM BOOKMARKS** and RULERS

THICKNESS

Custom bookmarks and clips are a great way to reproduce your logo, building or anything you can imagine. A great commemorative for

special events. We'll reproduce your design in any shape add etching and knockouts to

complete your keepsake.

bookmarks & rulers

|       |                                        |                                |         |                    | a 15               |                    |                    |                   |
|-------|----------------------------------------|--------------------------------|---------|--------------------|--------------------|--------------------|--------------------|-------------------|
|       | BOOKMA                                 | RKS TO FIT IN                  | 300     | 500                | 1000               | 3000               | 5000               | SETUP             |
| R. A. | #451 gold plated                       | up to 2″ x 2″ square           | \$6.18  | <sup>\$</sup> 4.64 | \$3.99             | \$3.60             | <sup>\$</sup> 3.35 | <sup>\$</sup> 195 |
|       | #461 brass lacquered                   | up to 2" x 2" square           | \$3.72  | \$2.77             | \$2.38             | \$2.03             | \$1.83             | \$195             |
| 26    | #471 stainless steel                   | up to 2" x 2" square           | \$3.17  | \$2.46             | \$2.03             | \$1.79             | \$1.47             | \$195             |
| 2     | #452_gold_plated                       | up to 2 1/2" x 2 1/2" sq.      | \$8.77  | <sup>\$</sup> 6.42 | <sup>\$</sup> 5.75 | <sup>\$</sup> 5.21 | \$4.69             | \$195             |
|       | #462 brass lacquered                   | up to 2 1/2" x 2 1/2" sq.      | \$5.00  | \$3.77             | \$3.30             | \$2.89             | \$2.61             | \$195             |
| YAZN  | #472 stainless steel                   | up to 2 1/2" x 2 1/2" sq.      | \$3.76  | \$2.98             | \$2.53             | \$2.19             | \$1.87             | \$195             |
| HA    | #453_gold_plated                       | up to 3″ round                 | \$10.28 | \$7.95             | <sup>\$</sup> 6.99 | <sup>\$</sup> 6.34 | <sup>\$</sup> 5.48 | \$195             |
| TU    | #463 brass lacquered                   | up to 3″ round                 | \$6.12  | \$4.83             | \$4.06             | \$3.56             | \$3.14             | \$195             |
| 12H   | #473 stainless steel                   | up to 3″ round                 | \$5.16  | \$3.65             | \$3.01             | \$2.57             |                    | \$ 195            |
| 12    | Thickness: .4mm<br>Gold plated brass • | Brass Laquered • Stainless Ste | el      |                    |                    | (2BCDE             | )                  | (G)               |

PACKING: Individual poly bag; DELIVERY: Appx. 4-5 weeks; PROOFS: Paper \$15 (G); Actual \$55 (Z) plus die

Custom Duplex Greeting and Note Cards are available for ornament and bookmark mounting. Cards can be packed in PVC sleeves or in individual re-sealable cello bags. Please check with factory for quote.