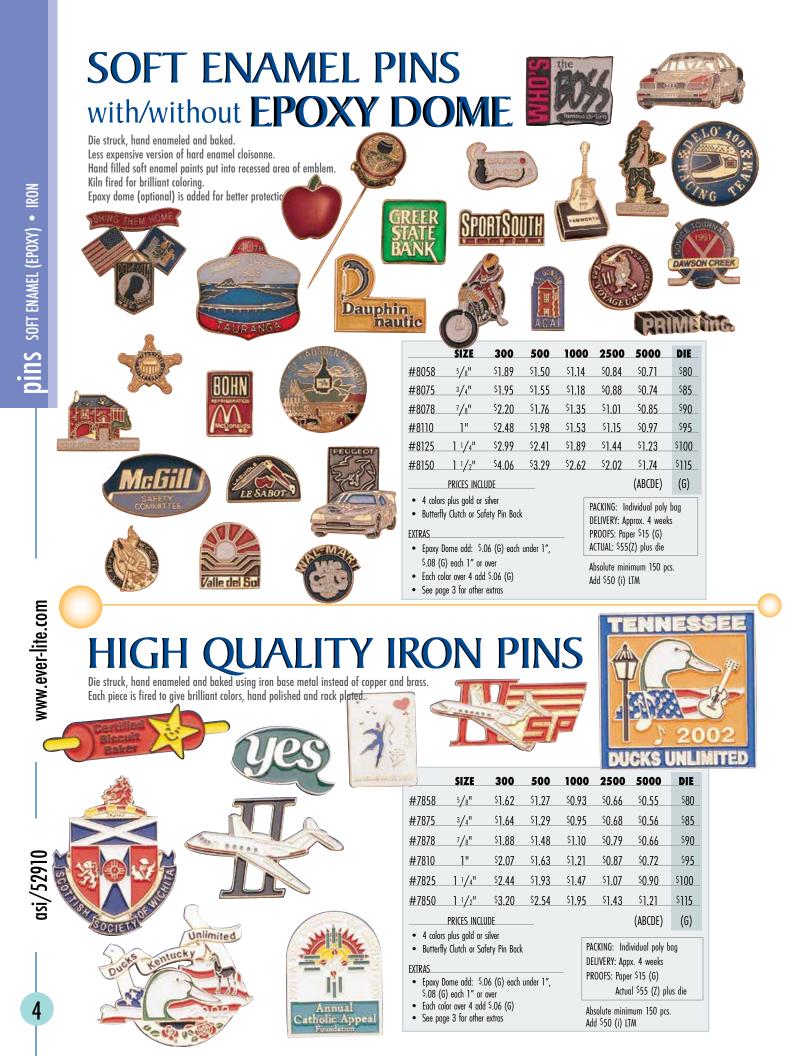

#### DIE STRUCK & HIGHLY POLISHED PINS

200

|           | SIZE            | 300                | 500                | 1000               | 2500               | 5000               | 2D DIE | 3D DIE            |
|-----------|-----------------|--------------------|--------------------|--------------------|--------------------|--------------------|--------|-------------------|
| #4058     | 5/8"            | <sup>\$</sup> 1.83 | <sup>\$</sup> 1.45 | <sup>\$</sup> 1.09 | <sup>\$</sup> 0.80 | <sup>\$</sup> 0.67 | \$80   | \$100             |
| #4075     | 3/4"            | \$1.94             | <sup>\$</sup> 1.54 | \$1.17             | <sup>\$</sup> 0.88 | \$0.74             | \$85   | \$110             |
| #4078     | 7/8"            | \$2.21             | \$1.77             | <sup>\$</sup> 1.35 | \$1.01             | <sup>\$</sup> 0.85 | \$90   | \$115             |
| #4110     | ]"              | <sup>\$</sup> 2.49 | <sup>\$</sup> 1.99 | <sup>\$</sup> 1.53 | <sup>\$</sup> 1.15 | <sup>\$</sup> 0.97 | \$95   | <sup>\$</sup> 120 |
| #4125     | ] 1/4"          | \$3.04             | <sup>\$</sup> 2.46 | \$1.93             | \$1.48             | <sup>\$</sup> 1.26 | \$100  | \$125             |
| #4150     | 1 1/2"          | \$3.75             | \$3.06             | <sup>\$</sup> 2.46 | \$1 <b>.92</b>     | <sup>\$</sup> 1.65 | \$115  | \$150             |
|           | PRICES IN       | ICLUDE             |                    |                    |                    | (ABCDE)            |        | (2G)              |
| • Butterf | ly clutch       |                    |                    | PA                 | CKING: Ind         | ividual nolv       | baa    |                   |
| EXTRAS    |                 |                    |                    |                    | ELIVERY: App       |                    | bug    |                   |
| • Antique | gold or silver  | finish add 2       | 0%                 | PF                 | ROOFS: Pape        | r \$15 (G)         |        |                   |
|           | bronze or cop   |                    |                    |                    | olus die           |                    |        |                   |
| • Sandble | ast or two-tone | e finish add 1     | 10%                | At                 |                    |                    |        |                   |