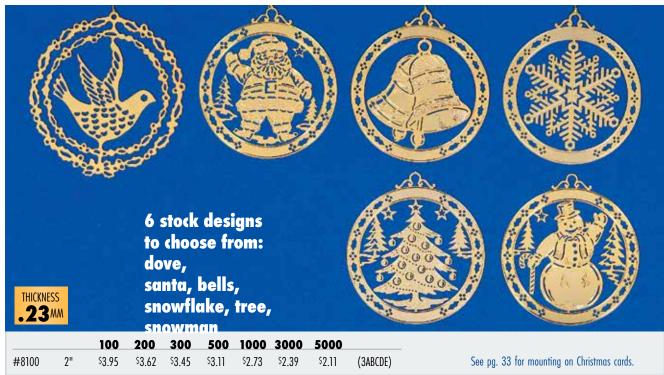

# **4 COLOR PROCESS PINS**

|              | SIZE   | 1000           | 3000               | 5000               | 10000  | DIE +        |
|--------------|--------|----------------|--------------------|--------------------|--------|--------------|
| *SETUP       |        |                |                    |                    |        |              |
| <u>#5075</u> | 3/4"   | \$1.03         | <sup>\$</sup> 0.82 | <sup>\$</sup> 0.68 | \$0.60 | \$30 + \$125 |
| #5110        | ]"     | \$1.45         | \$1.05             | \$0.88             | \$0.79 | \$30 + \$125 |
| <u>#5125</u> | ] 1/4" | \$1.75         | \$1.30             | \$1.09             | \$1.00 | \$40 + \$125 |
| #5150        | 1 1/2" | \$ <b>2.49</b> | \$1 <b>.94</b>     | \$1.50             | \$1.36 | \$47 + \$125 |

PROOFS: Paper \$15 (G) 4 color process · Epoxy dome

Absolute minimum 1000 pcs. \*Reorders require \$165 (G) screen setup

Actual \$55 (Z) plus die

asi/52910

| DIE ST<br>with EN |          | FERRO<br>Die struck, hand enameled and bal<br>and brass.                                                                                                                                                                                                                                                                                                                                                                                                                                                                                                                                                                                                                                                                                                                                                                                                                                                                                                                                                                                                                                                                                                                                                                                                                                                                                                                                                                                                                                                                                                                                                                                                                                                                                                                                                                                                                                                                                                                                                                                                                                                                       |                                                     |                                                                                           |                                          |                      |                 | 4                                   |                                            |             |
|-------------------|----------|--------------------------------------------------------------------------------------------------------------------------------------------------------------------------------------------------------------------------------------------------------------------------------------------------------------------------------------------------------------------------------------------------------------------------------------------------------------------------------------------------------------------------------------------------------------------------------------------------------------------------------------------------------------------------------------------------------------------------------------------------------------------------------------------------------------------------------------------------------------------------------------------------------------------------------------------------------------------------------------------------------------------------------------------------------------------------------------------------------------------------------------------------------------------------------------------------------------------------------------------------------------------------------------------------------------------------------------------------------------------------------------------------------------------------------------------------------------------------------------------------------------------------------------------------------------------------------------------------------------------------------------------------------------------------------------------------------------------------------------------------------------------------------------------------------------------------------------------------------------------------------------------------------------------------------------------------------------------------------------------------------------------------------------------------------------------------------------------------------------------------------|-----------------------------------------------------|-------------------------------------------------------------------------------------------|------------------------------------------|----------------------|-----------------|-------------------------------------|--------------------------------------------|-------------|
| L'YERDARK         |          |                                                                                                                                                                                                                                                                                                                                                                                                                                                                                                                                                                                                                                                                                                                                                                                                                                                                                                                                                                                                                                                                                                                                                                                                                                                                                                                                                                                                                                                                                                                                                                                                                                                                                                                                                                                                                                                                                                                                                                                                                                                                                                                                | PKN                                                 | 0110                                                                                      |                                          |                      |                 |                                     |                                            |             |
| NEULEW            | PRODUCTS |                                                                                                                                                                                                                                                                                                                                                                                                                                                                                                                                                                                                                                                                                                                                                                                                                                                                                                                                                                                                                                                                                                                                                                                                                                                                                                                                                                                                                                                                                                                                                                                                                                                                                                                                                                                                                                                                                                                                                                                                                                                                                                                                | #7058                                               | <b>SIZE</b><br>5/8"                                                                       | <b>300</b>                               | <b>500</b><br>\$1.20 | 1000<br>\$0.86  | <b>2500</b><br>\$0.61               | <b>5000</b><br>\$0.50                      | DIE<br>\$80 |
|                   |          |                                                                                                                                                                                                                                                                                                                                                                                                                                                                                                                                                                                                                                                                                                                                                                                                                                                                                                                                                                                                                                                                                                                                                                                                                                                                                                                                                                                                                                                                                                                                                                                                                                                                                                                                                                                                                                                                                                                                                                                                                                                                                                                                | #7075                                               | <u>3/8</u> 3/4"                                                                           | \$1.57<br>\$1.57                         | \$1.20               | \$0.86          | \$0.61<br>\$0.61                    | \$0.50<br>\$0.50                           | \$85        |
|                   |          |                                                                                                                                                                                                                                                                                                                                                                                                                                                                                                                                                                                                                                                                                                                                                                                                                                                                                                                                                                                                                                                                                                                                                                                                                                                                                                                                                                                                                                                                                                                                                                                                                                                                                                                                                                                                                                                                                                                                                                                                                                                                                                                                | #7078                                               | 7/8"                                                                                      | \$1.79                                   | \$1.37               | \$0.99          | \$0.70                              | \$0.58                                     | \$90        |
|                   |          |                                                                                                                                                                                                                                                                                                                                                                                                                                                                                                                                                                                                                                                                                                                                                                                                                                                                                                                                                                                                                                                                                                                                                                                                                                                                                                                                                                                                                                                                                                                                                                                                                                                                                                                                                                                                                                                                                                                                                                                                                                                                                                                                | #7110                                               | ,<br>]"                                                                                   | \$1.96                                   | \$1.50               | \$1.08          | \$0.76                              | \$0.63                                     | \$95        |
|                   | T.C.T.A  |                                                                                                                                                                                                                                                                                                                                                                                                                                                                                                                                                                                                                                                                                                                                                                                                                                                                                                                                                                                                                                                                                                                                                                                                                                                                                                                                                                                                                                                                                                                                                                                                                                                                                                                                                                                                                                                                                                                                                                                                                                                                                                                                | <u>#7125</u>                                        | 11/4"                                                                                     | <sup>\$</sup> 2.28                       | \$1.75               | \$1.29          | <sup>\$</sup> 0.92                  | \$0.77                                     | \$100       |
|                   | THE      | 20                                                                                                                                                                                                                                                                                                                                                                                                                                                                                                                                                                                                                                                                                                                                                                                                                                                                                                                                                                                                                                                                                                                                                                                                                                                                                                                                                                                                                                                                                                                                                                                                                                                                                                                                                                                                                                                                                                                                                                                                                                                                                                                             | #7150                                               | 11/2"                                                                                     | <sup>\$</sup> 2.99                       | <sup>\$</sup> 2.31   | \$1.71          | <sup>\$</sup> 1.23                  | \$1.04                                     | \$115       |
|                   |          | Carlo and a second seco |                                                     |                                                                                           | S INCLUDE                                |                      |                 |                                     | (ABCDE)                                    | (G)         |
|                   |          |                                                                                                                                                                                                                                                                                                                                                                                                                                                                                                                                                                                                                                                                                                                                                                                                                                                                                                                                                                                                                                                                                                                                                                                                                                                                                                                                                                                                                                                                                                                                                                                                                                                                                                                                                                                                                                                                                                                                                                                                                                                                                                                                | Butterf     EXTRAS     Epoxy     \$.08 (     Each c | rs plus Brass<br>fly Clutch<br>Dome add:<br>(G) each 1″<br>olor over 4 c<br>age 3 for oth | \$.06 (G) ec<br>or over<br>1dd \$.06 (G) | ich under 1^         | /,<br>/,<br>Ab: | LIVERY: App<br>OOFS: Paper<br>Actua | r \$15 (G)<br>Il \$55 (Z) +<br>num 150 pcs | - die       |