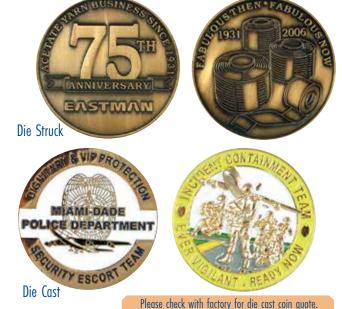

# DIE CAST PINS & BADGES

|       | SIZE   | 300                | 500                | 1000               | 2500               | 5000               | 2D DIE            | 3D DIE            |
|-------|--------|--------------------|--------------------|--------------------|--------------------|--------------------|-------------------|-------------------|
| #5305 | 3/4"   | \$1.73             | \$1.41             | \$1.05             | \$0.77             | \$0.64             | <sup>\$</sup> 125 | \$150             |
| #5310 | ן"     | <sup>\$</sup> 2.33 | <sup>\$</sup> 1.87 | <sup>\$</sup> ].4] | \$1.01             | <sup>\$</sup> 0.85 | <sup>\$</sup> 130 | <sup>\$</sup> 160 |
| #5325 | ] 1/4" | <sup>\$</sup> 2.86 | \$2.32             | \$1.79             | \$1.33             | \$1.03             | \$135             | \$200             |
| #5350 | 1 1/2" | \$3.50             | \$2.84             | \$2.22             | \$1.66             | \$1.26             | <sup>\$</sup> 165 | \$235             |
| #5375 | ] 3/4" | <sup>\$</sup> 3.86 | \$3.16             | <sup>\$</sup> 2.50 | <sup>\$</sup> 1.92 | <sup>\$</sup> 1.49 | <sup>\$</sup> 185 | <sup>\$</sup> 250 |
| #5320 | 2"     | <sup>\$</sup> 4.65 | \$3.82             | \$3.06             | <sup>\$</sup> 2.36 | \$1.81             | \$200             | \$270             |
|       | PRICES | S INCLUDE          |                    |                    |                    | (ABCDE)            |                   | (2G)              |

- 4 colors plus gold, nickel or copper plating
- Butterfly Clutch
- EXTRAS
- Epoxy Dome add: \$.06 (G) each under 1",
- \$.08 (G) each 1" or over • For antique gold, silver, bronze or copper
- add 20%
- See page 3 for other extras