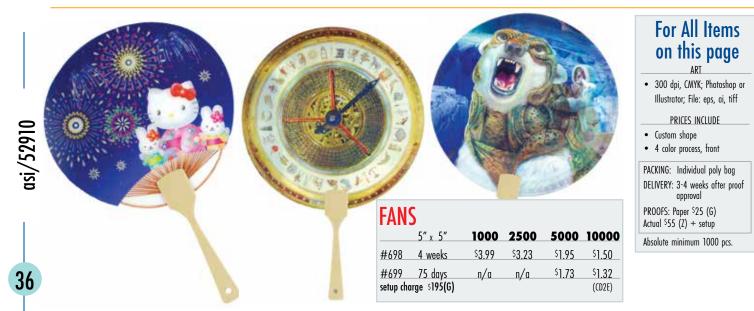

# **EMBROIDERED & DIE SUBLIMATED PATCHES**

RESFL

Dye Sublimated Patches Call factory for quote.

Jumbo Patches Call factory for quote.

asi/52910

2

ΡΛΤΓΗΕς

| IAIC                                                              | IILJ          |                    |                    |                    |                    |                    |                    |                    |
|-------------------------------------------------------------------|---------------|--------------------|--------------------|--------------------|--------------------|--------------------|--------------------|--------------------|
|                                                                   | SIZE          | 100                | 200                | 300                | 500                | 1000               | 3000               | 5000               |
| #1200                                                             | 2"            | <sup>\$</sup> 2.69 | \$1. <b>5</b> 7    | <sup>\$</sup> 0.91 | \$0.68             | <sup>\$</sup> 0.58 | <sup>\$</sup> 0.50 | \$0.45             |
| #1250                                                             | 2 1/2"        | \$2.76             | <sup>\$</sup> 1.56 | <sup>\$</sup> 1.38 | \$1.14             | \$0.94             | \$0.73             | \$0.64             |
| #1300                                                             | 3"            | <sup>\$</sup> 3.78 | <sup>\$</sup> 2.16 | <sup>\$</sup> 1.89 | <sup>\$</sup> 1.36 | <sup>\$</sup> 1.05 | <sup>\$</sup> 0.80 | \$0.71             |
| #1350                                                             | <b>3</b> 1/2" | \$4.44             | <sup>\$</sup> 2.80 | <sup>\$</sup> 2.18 | <sup>\$</sup> 1.54 | <sup>\$</sup> 1.26 | <sup>\$0.95</sup>  | \$0.84             |
| #1400                                                             | 4"            | \$5.78             | \$3.56             | \$ <b>2.9</b> 1    | \$2.13             | <sup>\$</sup> 1.56 | <sup>\$</sup> 1.25 | \$1.12             |
| #1450                                                             | <b>4</b> 1/2" | <sup>\$</sup> 6.36 | \$3.88             | \$3.27             | <sup>\$</sup> 2.71 | <sup>\$</sup> 2.15 | <sup>\$</sup> 1.75 | <sup>\$</sup> 1.55 |
| #1500                                                             | 5″            | \$7.56             | \$4.80             | \$4.00             | \$2.77             | \$2.20             | \$1.82             | \$1.61             |
| Dye Sublimated & Jumbo Patches - Call factory for quote. (3ABCDE) |               |                    |                    |                    |                    |                    |                    |                    |